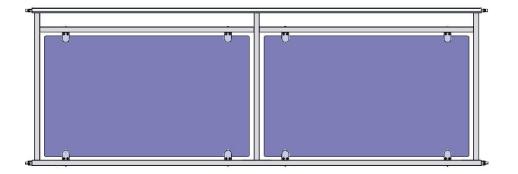

### Benefits

- Universal fits both 3m structures and 5m structures and connects to structure frames or free standing posts
- · Adjustable Unique sliding connector allows for small variations in post and frame sizes
- Can be supplied with glass (10mm toughened), solid panel, decorative, or vertical bar infill
- Quick and easy to install with a single spanner