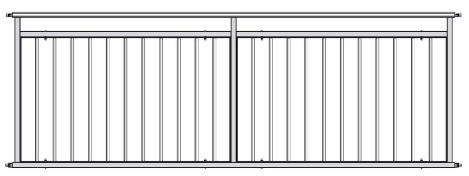

### Benefits

- Universal fits both 3m structures and 5m structures and connects to structure frames or free standing posts
- · Adjustable Unique sliding connector allows for small variations in post and frame sizes
- Can be supplied with glass (10mm toughened), solid panel, decorative, or vertical bar infill
- Quick and easy to install with a single spanner